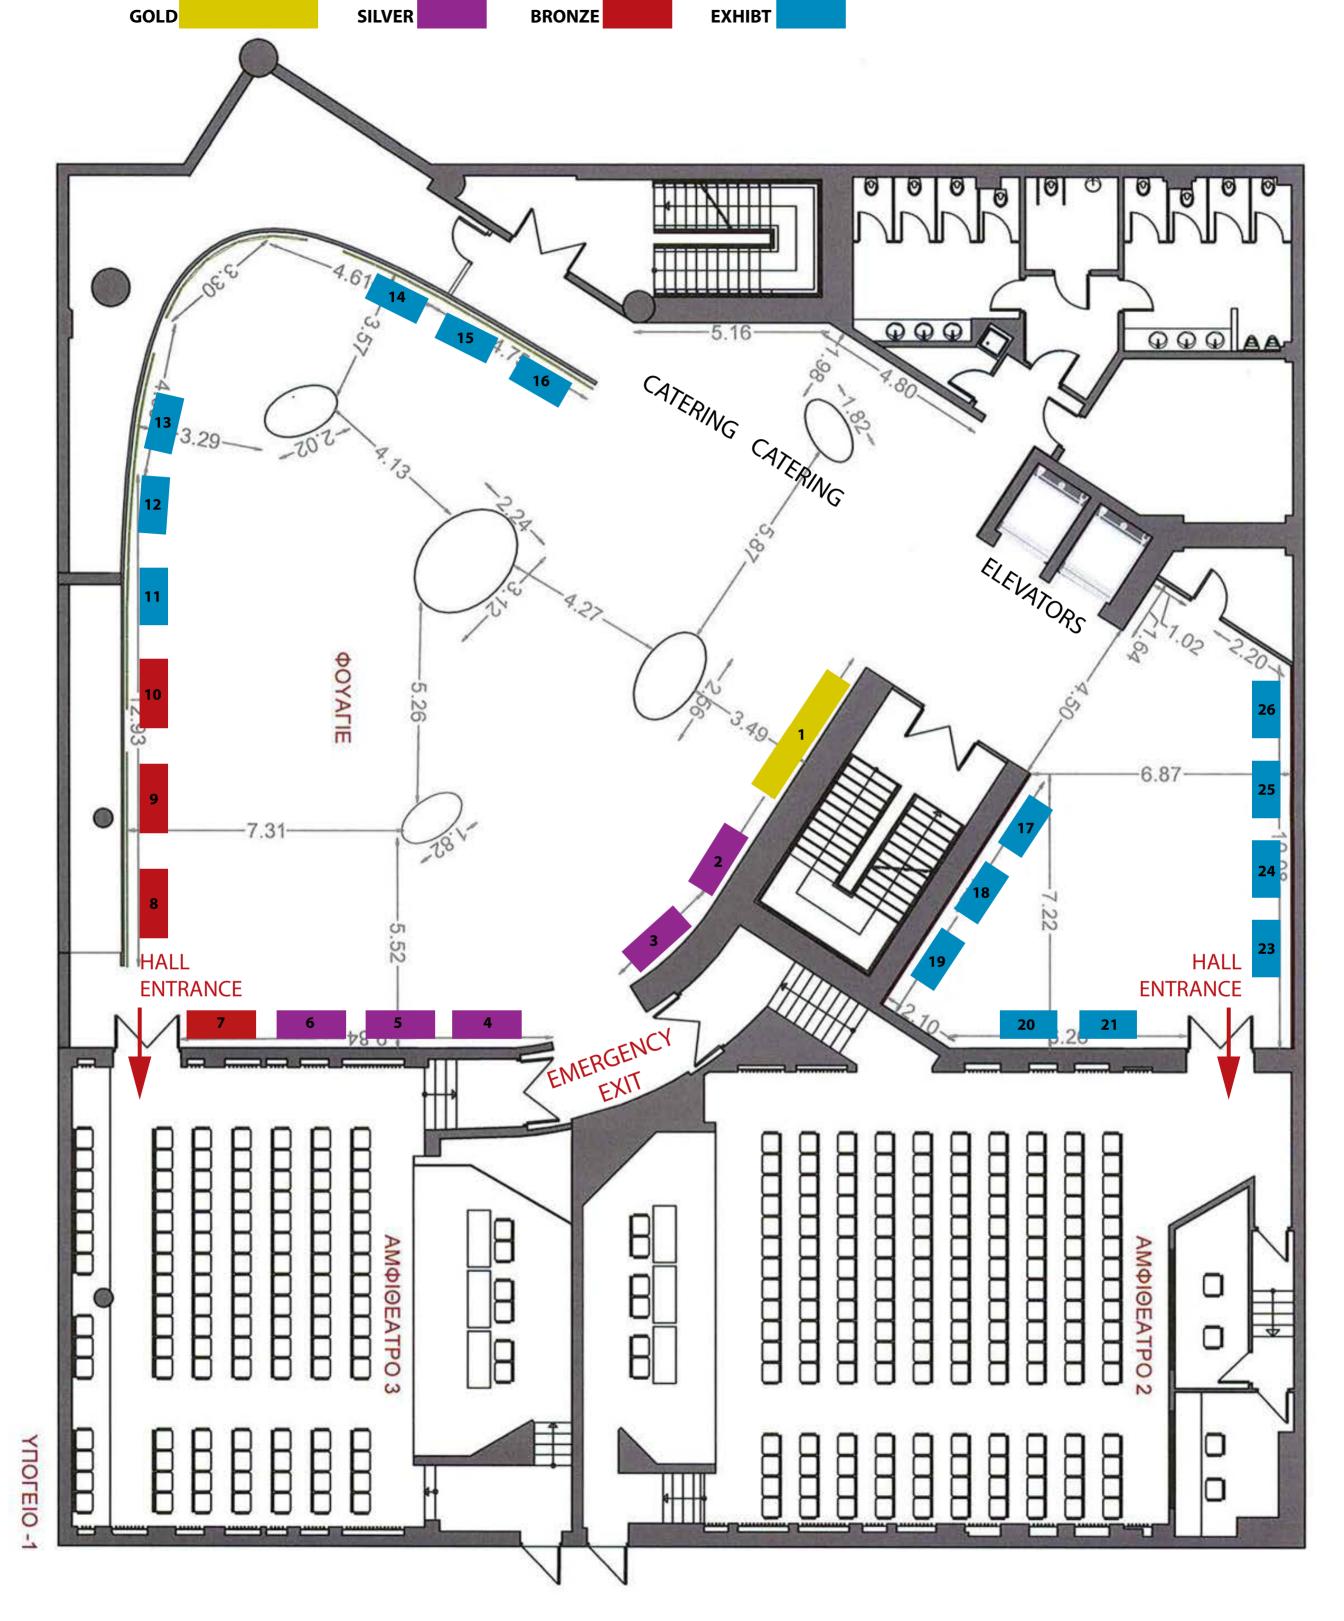

#### GOLD LEVEL - USD \$9,000

- 2 industry sponsored podium presentations
- Company Logo on home page of website with hyperlink to corporate website
- Promotional material in the conference bag
- Company Logo on screen displays in all conference halls
- Complimentary full-page advertisement in final program App
- Company profile (200 words) in the final program
- (2) 1.83m X 0.75m X 0.74m table and 4 chairs (adjusted space)
- Conference badge & lunch for 4 company representatives on all days
- 3 complimentary corporate delegate registrations

# SILVER LEVEL - USD \$7,000

- 1 industry sponsored podium presentations
- Company Logo on home page of website with hyperlink to corporate website
- Promotional material in the conference bag
- Company Logo on screen displays in all conference halls
- Complimentary half-page advertisement in final program
- Company profile (150 words) in the final program
- 1.83m X 0.75m X 0.74m table and 2 chairs
- Conference badge & lunch for 3 company representatives on all days
- 2 complimentary corporate delegate registrations

# **BRONZE LEVEL - USD \$5,000**

- 1 industry sponsored podium presentation
- Company Logo on home page of website with hyperlink to corporate website
- Promotional material in the conference bag
- Company Logo on screen displays in all conference halls
- Complimentary half-page advertisement in the final program
- Company profile (75 words) in the final program
- 1.83m X 0.75m X 0.74m table and 2 chairs
- Conference badge & lunch for 2 company representatives on all days
- 1 complimentary corporate delegate registration

## **EXHIBITOR SPACE RATES:**

- USD \$3,000 (January 1 July 31, 2025)
- USD \$3,500 (August 1 October 31, 2025)

## **EXHIBITOR RATES INCLUDES:**

- Conference badge & lunch for 2 persons on all days
- Company profile (75 words) in the final program
- 1.52m X 0.75m X 0.74m table and 2 chairs

Additional exhibitor badges: USD \$300 per badge

#### **EXHIBIT SET UP INFORMATION:**

Exhibitor Setup: December 3, 07:00 - 10:45 Exhibitor Dismantle: December 4, 15:45 - 17:00

| Sponsorships                                                                                                                          | Available    | Price<br>(USD) |
|---------------------------------------------------------------------------------------------------------------------------------------|--------------|----------------|
| Conference Reception Sponsorship                                                                                                      | Exclusive    | \$ 8,000       |
| Industry Sponsored Podium Presentation<br>• Duration: 15 minutes<br>• Price without booth sponsorship - USD 3,000                     | 8            | \$ 2,000       |
| Coffee/Afternoon Break Sponsorship                                                                                                    | 4 (AM or PM) | \$ 2,000       |
| Sponsorship of Name Badge & Lanyard                                                                                                   | Exclusive    | \$ 3,000       |
| Conference Bag Sponsorship<br>• Meeting bag to all delegates will include sponsors<br>company logo, the ISBI logo and conference logo | Exclusive    | \$ 3,500       |
| Registration Bag Insert                                                                                                               | Unlimited    | \$ 1,000       |
| Wifi Sponsorship                                                                                                                      | Exclusive    | \$ 3,000       |